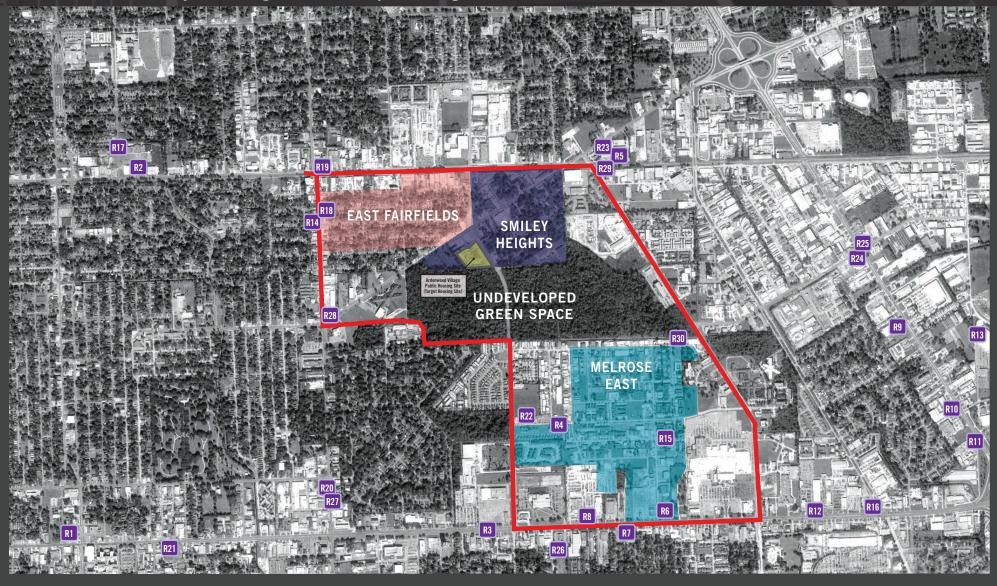

### **RETAIL**

- **R1 Southern Country Landscaping**
- **R2** Piggly Wiggly
- R3 Deep South Flea Market
- R4 John's Grocery Market
- **R5** Winn Dixie
- R6 Zeagler's Music (music store)
- R7 Fred Heroman's Flowers (florist)
- **R8 Gerry Lane Chevrolet**
- **R9** Verizon
- R10 Academy Sports & Outdoor (sporting goods)
- R11 Hobby Towne (hobby shop)
- **R12 Hollingsworth Richards Ford**
- R13 America's Thrift
- R14 Big Brother Market (Grocery)
- R15 Johnson's Grocery
- R16 La Morenita (grocery)
- **R17** United Grocery
- **R18 Triple S Food Mart R19** Convenience Store
- R20 Q Mart
- **R21 C-Store Wholesale**
- **R22 Tim's Food Mart**
- **R23 Texaco Food Mart**
- R24 Race Trac
- R25 Shell
- R26 K & G Men & Womens' Clothing
- **R27** The Garage Mens Clothing R28 Hana Mens Wear
- **R29** Superline Urban Wear
- R30 Lewco (business)

## Attachment 19D | City and Neighborhood Maps | Neighborhood Assets | Retail Assets

- **R1 Southern Country Landscaping**
- **R2** Piggly Wiggly
- R3 Deep South Flea Market
- R4 John's Grocery Market
- **R5** Winn Dixie
- R6 Zeagler's Music (music store)
- R7 Fred Heroman's Flowers (florist)
- **R8 Gerry Lane Chevrolet**
- **R9** Verizon
- R10 Academy Sports & Outdoor (sporting goods)

- R11 Hobby Towne (hobby shop)
- R12 Hollingsworth Richards Ford
- R13 America's Thrift
- R14 Big Brother Market (Grocery)
- R15 Johnson's Grocery
- R16 La Morenita (grocery)
- R17 United Grocery
- R18 Triple S Food Mart
- **R19 Convenience Store** R20 Q Mart
- **R21 C-Store Wholesale**

- **R22 Tim's Food Mart**
- **R23 Texaco Food Mart**
- R24 Race Trac
- R25 Shell
- R26 K & G Men & Womens' Clothing
- **R27 The Garage Mens Clothing**
- R28 Hana Mens Wear
- **R29 Superline Urban Wear**
- R30 Lewco (business)