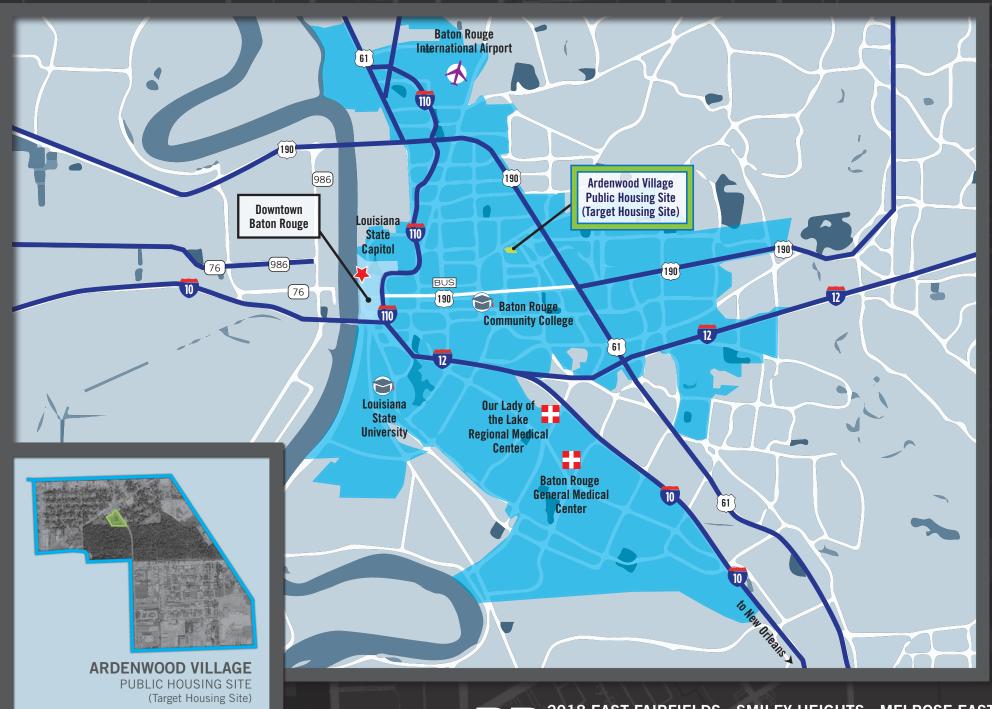

## Attachment 19A | City and Neighborhood Maps | Existing Public Housing and Eligible Neighborhoods

R 2018 EAST FAIRFIELDS - SMILEY HEIGHTS - MELROSE EAST Neighborhood Transformation