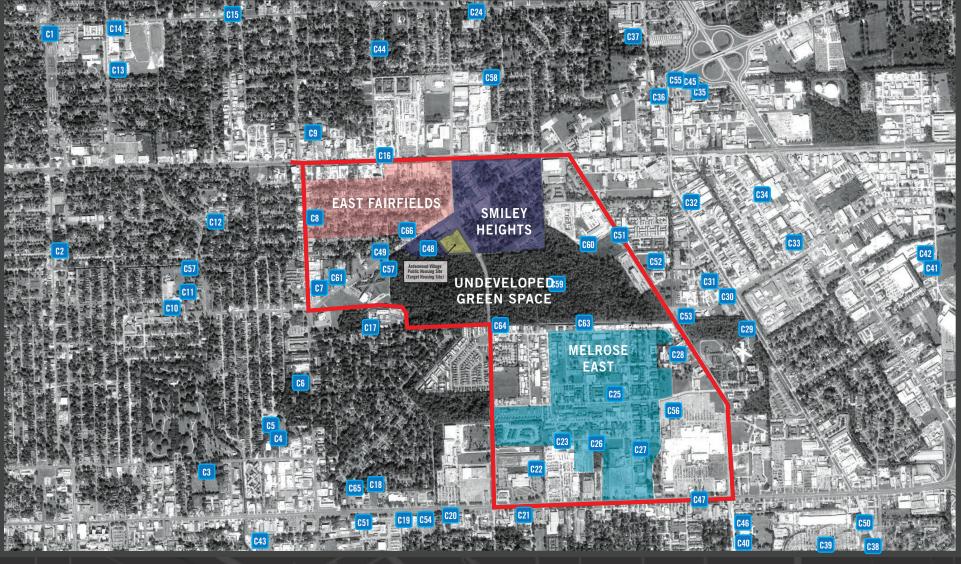

### CIVIC/COMMUNITY ASSETS

- C1 Capital Area Technical College
- C2 Rhythm Museum
- **C3** BREC North St. Park
- **C4** BREC Forty-Eighth Street Park
- **C5** Living Waters Substance Abuse/Rehab
- C6 LSU
- **C7** Eden Park Branch Library
- C8 100 Black Men Metropolitan (Social Services)
- **C9** Berean Adventist Christian Academy (school)
- C10 Dr. Martin Luther King Jr. Community Center
- C11 Gus Young Park
- C12 Belfair Park
- **C13** Istrouma High School
- C14 East Baton Rouge Laboratory Academy
- **C15** Winbourne Elementary School
- **C16** Greater Baton Rouge Food Bank
- **C17** Melrose Elementary
- **C18** BREC Fairfax Park
- **C19** Louisiana Resource Center for Educators
- **C20** Council on Aging (Social Services)
- **C21** Baton Rouge Recreation & Parks (corporate office)
- C22 BREC Milton J. Womack Park
- **C23** Glory House Prison Ministries
- **C24** Howell Park Elementary
- **C25** BREC Saia Park
- **C26** Ark of Safety Ministries
- **C27** Texas Club (nightclub)
- **C28** Oak Park Social Services
- **C29** Bon Marche Community Park
- **C30** One Way Deliverance Ministries
- C31 Delta College of Arts & Technology
- **C32** Volunteers of America Community
- **Living & Vocational Services**

- **C33** Club Twelve (Alcoholism Treatment)
- **C34** Louisiana Industries for the Disabled
- **C35** Camelot College
- **C36** Health & Hospitality Department
- C37 Greater Mt. Olive Christian Academy
- **C38** Louisiana State Fire Marshall
- **C39** Louisiana State Police HQ
- C40 BREC's Liberty Lagoon (water park)
- C41 Leo's Iceland (Ice Skating Rink)
- C42 Leo's Rollerland (roller rink)
- C43 Country Day School
- C44 Tay & Ri's Home Day Care
- C45 Christian C. Windsor DC Child Care
- C46 Baton Rouge Child Development Center
- C47 L. Ruth Gallery of Louisiana Art
- **C48** Federal Emergency Management Agency
- C49 City of Baton Rouge Fire Station 6
- **C50** City of Baton Rouge Fire Station 8
- C51 Baton Rouge Community College\ **Capitol Middle School**
- **C52** BRC Paralegal College
- C53 Baton Rouge College
- C54 Mid City College
- **C55** Camelot College of Cosmetology
- **C56** Cristo Rey Franciscan High School
- C57 Capitol Middle School
- **C58** East Baton Rouge Parish School
- **C59** East Baton Rouge Career & Technical **Education Center**
- **C60** McKay Automotive Training Center
- **C61** Fire Department
- **C62** Red Stick Project (Arts/NonProfit)
- **C63** Amani's World Early Childhood Education
- **C64** Us Dept. of Agriculture
- **C65** Red's Training Institute

### Attachment 19D | City and Neighborhood Maps | Neighborhood Assets | Civic & Community Assets

- **C1** Capital Area Technical College
- C2 Rhythm Museum
- C3 BREC North St. Park
- C4 BREC Forty-Eighth Street Park
  C5 Living Waters Substance Abuse/Rehab
- **C7** Eden Park Branch Library
- C8 100 Black Men Metropolitan (Social Services)
   C9 Berean Adventist Christian Academy (school)
- C10 Dr. Martin Luther King Jr. Community Center
- C11 Gus Young Park
- C12 Belfair Park
- **C13** Istrouma High School
- C14 East Baton Rouge Laboratory Academy
- C15 Winbourne Elementary School
- **C16** Greater Baton Rouge Food Bank
- **C17** Melrose Elementary

- **C18** BREC Fairfax Park
- C19 Louisiana Resource Center for Educators
- C20 Council on Aging (Social Services)
  C21 Baton Rouge Recreation & Parks (corporate office)
- C22 BREC Milton J. Womack Park
- **C23** Glory House Prison Ministries
- **C24** Howell Park Elementary
- C25 BREC Saia Park
- C26 Ark of Safety Ministries C27 Texas Club (nightclub)
- C28 Oak Park Social Services
- C29 Bon Marche Community Park
- **C30** One Way Deliverance Ministries
- C31 Delta College of Arts & Technology
- **C32** Volunteers of America Community **Living & Vocational Services**

- C33 Club Twelve (Alcoholism Treatment)
- C34 Louisiana Industries for the Disabled
- C35 Camelot College
  C36 Health & Hospitality Department
- C37 Greater Mt. Olive Christian Academy
- **C38** Louisiana State Fire Marshall
- C39 Louisiana State Police HQ
- C40 BREC's Liberty Lagoon (water park)
- C41 Leo's Iceland (Ice Skating Rink)
- C42 Leo's Rollerland (roller rink)
- C43 Country Day School C44 Tay & Ri's Home Day Care

- C45 Christian C. Windsor DC Child Care
- C46 Baton Rouge Child Development Center
- C47 L. Ruth Gallery of Louisiana Art
- C48 Federal Emergency Management Agency
- C49 City of Baton Rouge Fire Station 6
- C50 City of Baton Rouge Fire Station 8 C51 Baton Rouge Community College\ Capitol Middle School
- C52 BRC Paralegal College
- **C53** Baton Rouge College
- C54 Mid City College
- **C55** Camelot College of Cosmetology

- C56 Cristo Rey Franciscan High School
- C57 Capitol Middle School
  C58 East Baton Rouge Parish School
- C59 East Baton Rouge Career & Technical Education
- **C60** McKay Automotive Training Center
- C61 Fire Department
- C62 Red Stick Project (Arts/NonProfit)
- C63 Amani's World Early Childhood Education
- C64 Us Dept. of Agriculture
- **C65** Red's Training Institute