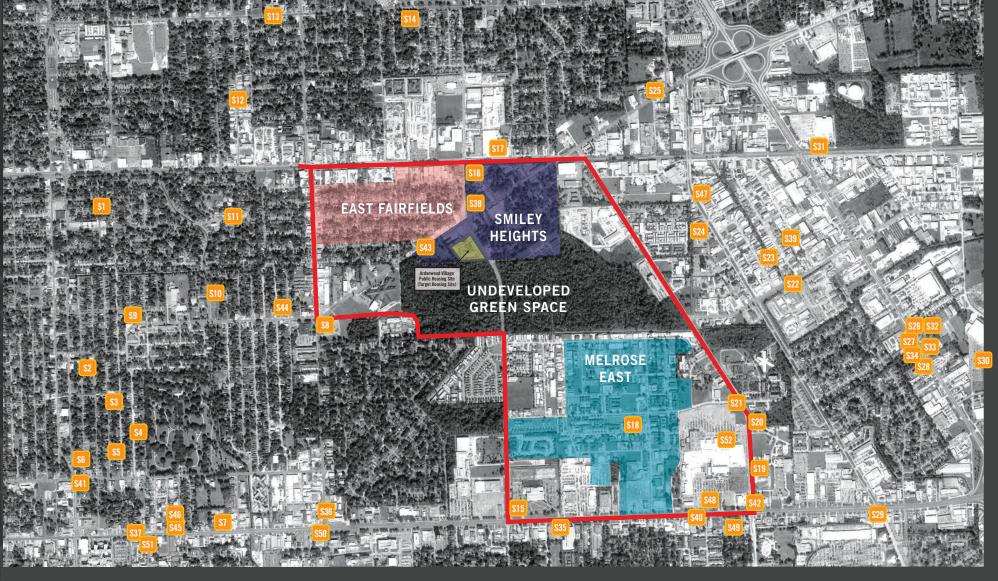

### **SERVICES**

- \$1 Greater New Guide Baptist Church
- \$2 Mt. Herman Baptist Church
- S3 Elm Grove Baptist Church
- \$4 Evergreen Baptist Church
- \$5 Hughes United Methodist Church
- **S6** Mt Pilgrim Baptist
- \$7 Alamo Plaza Motel
- \$8 Star Hill Baptist Church
- \$9 St. Paul's Catholic Church
- \$10 Greater St. James Baptist
- \$11 Belfair Baptist Church
- \$12 Good Shepherd Baptist Church
- \$13 Healing Place Church
- \$14 Church of Jesus Christ of **Latter Day Saints**
- \$15 Subway sandwiches
- \$16 Yellow Cab
- \$17 Gloryland Baptist Church
- \$18 Victory & Power Ministry
- \$19 Pelican State Credit Union
- \$20 Chateau Louisiane Suite Hotel
- **\$21** Greater King David Baptist Church
- **\$22** Metropolitan Community Church
- \$23 Trinity Baptist
- **\$24** Kenny's Accessible Vans (Handicapped Transport)
- \$25 Vietnamese Hope Baptist Church
- **\$26** Sonic
- \$27 The Shades Motel
- \$28 Woodspring Suites, Baton Rouge
- \$29 Baum's Fine Pastries (bakery)
- \$30 H&R Block (taxes)
- \$31 Jack in the Box
- \$32 Wendy's
- \$33 Frank's Restaurant
- \$34 El Rio Grande Restaurant
- \$35 Picadilly Cafeteria
- S36 Burger King
- \$37 Southern Bayou Restaurant
- \$38 Tri Ambient Lounge
- \$39 Dugee's Lounge
- \$40 Cheers Sports Bar & Grill
- \$41 Herson's Private Club
- \$42 Taco Bell
- \$43 Mi Yana Neighborhood Laundry
- \$44 Gus Young Laundromat
- \$45 Evangeline Laundry
- S46 Laundry King
- \$47 Baton Rouge Telco Federal Credit Union
- \$48 Regions Bank
- \$49 Chase Bank \$50 Business First Bank
- \$51 Raynard's Banks Inc
- \$52 Cox Communications (Cable Co.)

### Attachment 19D | City and Neighborhood Maps | Neighborhood Assets | Service Assets

- \$1 Greater New Guide Baptist Church
- \$2 Mt. Herman Baptist Church

- Elm Grove Baptist Church
  Evergreen Baptist Church
  Hughes United Methodist Church
- Mt Pilgrim Baptist
- Alamo Plaza Motel
- Star Hill Baptist Church
- S9 St. Paul's Catholic Church
- \$10 Greater St. James Baptist
- \$11 Belfair Baptist Church

- \$12 Good Shepherd Baptist Church \$13 Healing Place Church
- \$14 Church of Jesus Christ of Latter Day Saints
- S15 Subway sandwiches S16 Yellow Cab

- \$17 Gloryland Baptist Church
- \$18 Victory & Power Ministry
- \$19 Pelican State Credit Union
- \$20 Chateau Louisiane Suite Hotel
- \$21 Greater King David Baptist Church
- \$22 Metropolitan Community Church

- S23 Trinity BaptistS24 Kenny's Accessible Vans (Handicapped Transport)
- S25 Vietnamese Hope Baptist Church
  S26 Sonic
  S27 The Shades Motel

- \$28 Woodspring Suites, Baton Rouge \$29 Baum's Fine Pastries (bakery) \$30 H&R Block (taxes)

- S31 Jack in the Box S32 Wendy's

- \$33 Frank's Restaurant \$34 El Rio Grande Restaurant
- \$35 Picadilly Cafeteria
- \$36 Burger King \$37 Southern Bayou Restaurant
- \$38 Tri Ambient Lounge
- \$39 Dugee's Lounge
- \$40 Cheers Sports Bar & Grill
- \$41 Herson's Private Club

\$42 Taco Bell

- S43 Mi Yana Neighborhood LaundryS44 Gus Young Laundromat
- Evangeline Laundry
- Laundry King Baton Rouge Telco Federal Credit Union
- Regions Bank
- Chase Bank
- **Business First Bank** Raynard's Banks Inc
- \$52 Cox Communications (Cable Co.)