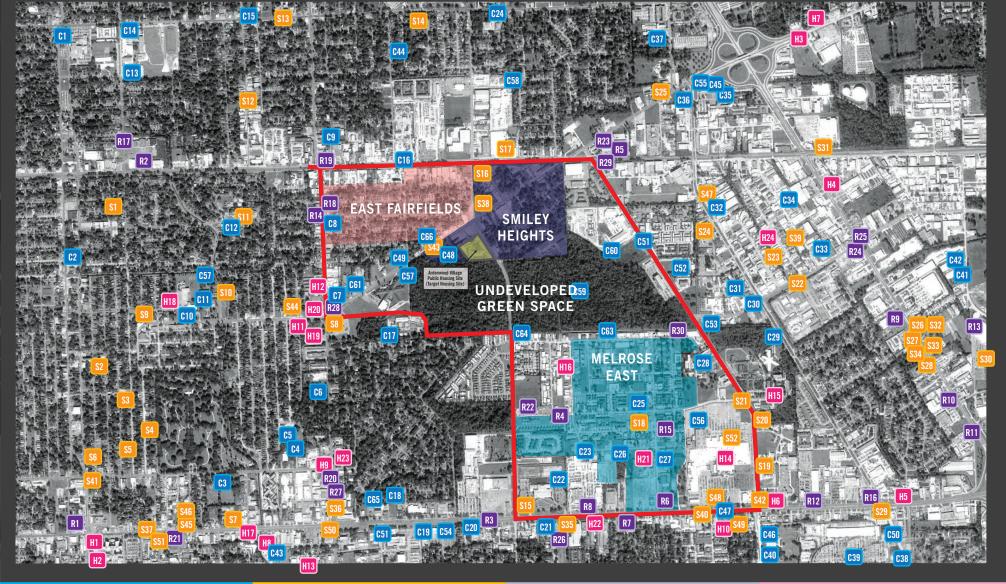

### CIVIC/COMMUNITY ASSETS

- C1 Capital Area Technical College
- C2 Rhythm Museum
- **C3** BREC North St. Park
- **C4** BREC Forty-Eighth Street Park
- **C5** Living Waters Substance Abuse/Rehab
- C6 LSU
- **C7** Eden Park Branch Library
- C8 100 Black Men Metropolitan (Social Services)
- **C9** Berean Adventist Christian Academy (school)
- C10 Dr. Martin Luther King Jr. Community Center
- C11 Gus Young Park
- C12 Belfair Park
- **C13** Istrouma High School
- C14 East Baton Rouge Laboratory Academy
- **C15** Winbourne Elementary School
- **C16** Greater Baton Rouge Food Bank
- **C17** Melrose Elementary
- **C18** BREC Fairfax Park
- **C19** Louisiana Resource Center for Educators
- **C20** Council on Aging (Social Services)
- **C21** Baton Rouge Recreation & Parks (corporate office)
- C22 BREC Milton J. Womack Park
- **C23** Glory House Prison Ministries
- **C24** Howell Park Elementary
- **C25** BREC Saia Park
- **C26** Ark of Safety Ministries
- **C27** Texas Club (nightclub)
- **C28** Oak Park Social Services
- **C29** Bon Marche Community Park
- **C30** One Way Deliverance Ministries
- C31 Delta College of Arts & Technology
- **C32** Volunteers of America Community
- **Living & Vocational Services**

- **C33** Club Twelve (Alcoholism Treatment)
- **C34** Louisiana Industries for the Disabled
- **C35** Camelot College
- **C36** Health & Hospitality Department
- C37 Greater Mt. Olive Christian Academy
- **C38** Louisiana State Fire Marshall
- **C39** Louisiana State Police HQ
- C40 BREC's Liberty Lagoon (water park)
- C41 Leo's Iceland (Ice Skating Rink)
- C42 Leo's Rollerland (roller rink)
- C43 Country Day School
- C44 Tay & Ri's Home Day Care
- C45 Christian C. Windsor DC Child Care
- C46 Baton Rouge Child Development Center
- C47 L. Ruth Gallery of Louisiana Art
- **C48** Federal Emergency Management Agency
- C49 City of Baton Rouge Fire Station 6
- **C50** City of Baton Rouge Fire Station 8
- C51 Baton Rouge Community College\ **Capitol Middle School**
- **C52** BRC Paralegal College
- C53 Baton Rouge College
- C54 Mid City College
- **C55** Camelot College of Cosmetology
- **C56** Cristo Rey Franciscan High School
- C57 Capitol Middle School
- **C58** East Baton Rouge Parish School
- **C59** East Baton Rouge Career & Technical **Education Center**
- **C60** McKay Automotive Training Center
- **C61** Fire Department
- **C62** Red Stick Project (Arts/NonProfit)
- **C63** Amani's World Early Childhood Education
- **C64** Us Dept. of Agriculture
- **C65** Red's Training Institute